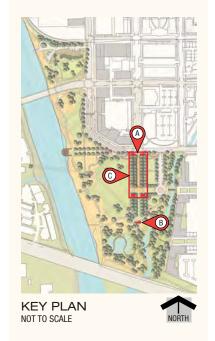

## PARK ELEMENTS

(A) OPEN LAWN

(B) NATIVE PLANTINGS

(C) ORNAMENTAL GARDEN PLANTINGS

RIVER OVERLOOKS

E TRAIL OPTIONS

JANUARY 28, 2015

## PARK ELEMENTS

KEY PLAN
NOT TO SCALE
NORTH

The character images to the right show examples of park elements planned for the Riverfront Crossings Park. The final appearance and style of these elements will be different from the images, and will be developed further in future park