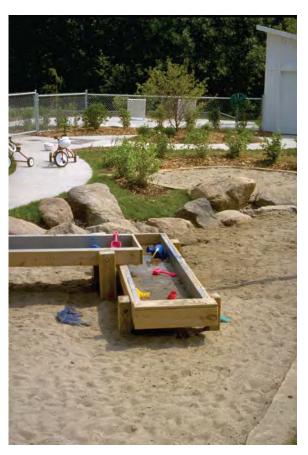

## ADVENTURE ELEMENTS

The character images to the right show examples of adventure elements planned for the Riverfront Crossings

Park. The final appearance and style of these elements will be different from the

images, and will be developed further in

future park design phases.

(A) NATURAL PLAYSCAPE

**B** BOULDERING COURSE

© ZIP LINE