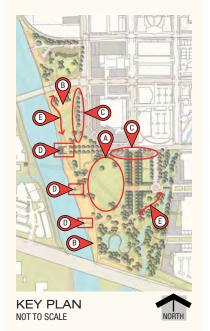

## PARK ELEMENTS

(A) OPEN LAWN

(B) NATIVE PLANTINGS

(C) ORNAMENTAL GARDEN PLANTINGS

RIVER OVERLOOKS

E TRAIL OPTIONS

JANUARY 28, 2015

## PARK ELEMENTS

KEY PLAN
NOT TO SCALE
NORTH

The character images to the right show examples of park elements planned for the Riverfront Crossings Park. The final appearance and style of these elements will be different from the images, and will be developed further in future park

design phases.

F PARK RESTROOMS & SHELTER

(G) DOG PARK

(H) COMMUNITY GARDEN

CREEK / NATURE EXPLORATION

(J) WETLAND BOARDWALK