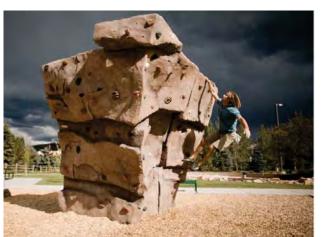

## ADVENTURE ELEMENTS

The character images to the right show examples of adventure elements planned for the Riverfront Crossings

Park. The final appearance and style of these elements will be different from the

images, and will be developed further in

future park design phases.

(A) NATURAL PLAYSCAPE

**B** BOULDERING COURSE

© ZIP LINE