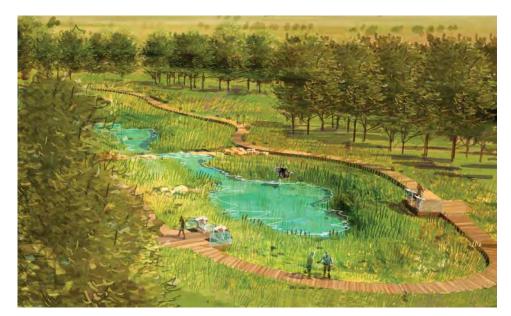

## PARK ELEMENTS

KEY PLAN
NOT TO SCALE
NORTH

The character images to the right show examples of park elements planned for the Riverfront Crossings Park. The final appearance and style of these elements will be different from the images, and will be developed further in future park

design phases.

F PARK RESTROOMS & SHELTER

(G) DOG PARK

(H) COMMUNITY GARDEN

CREEK / NATURE EXPLORATION

(J) WETLAND BOARDWALK