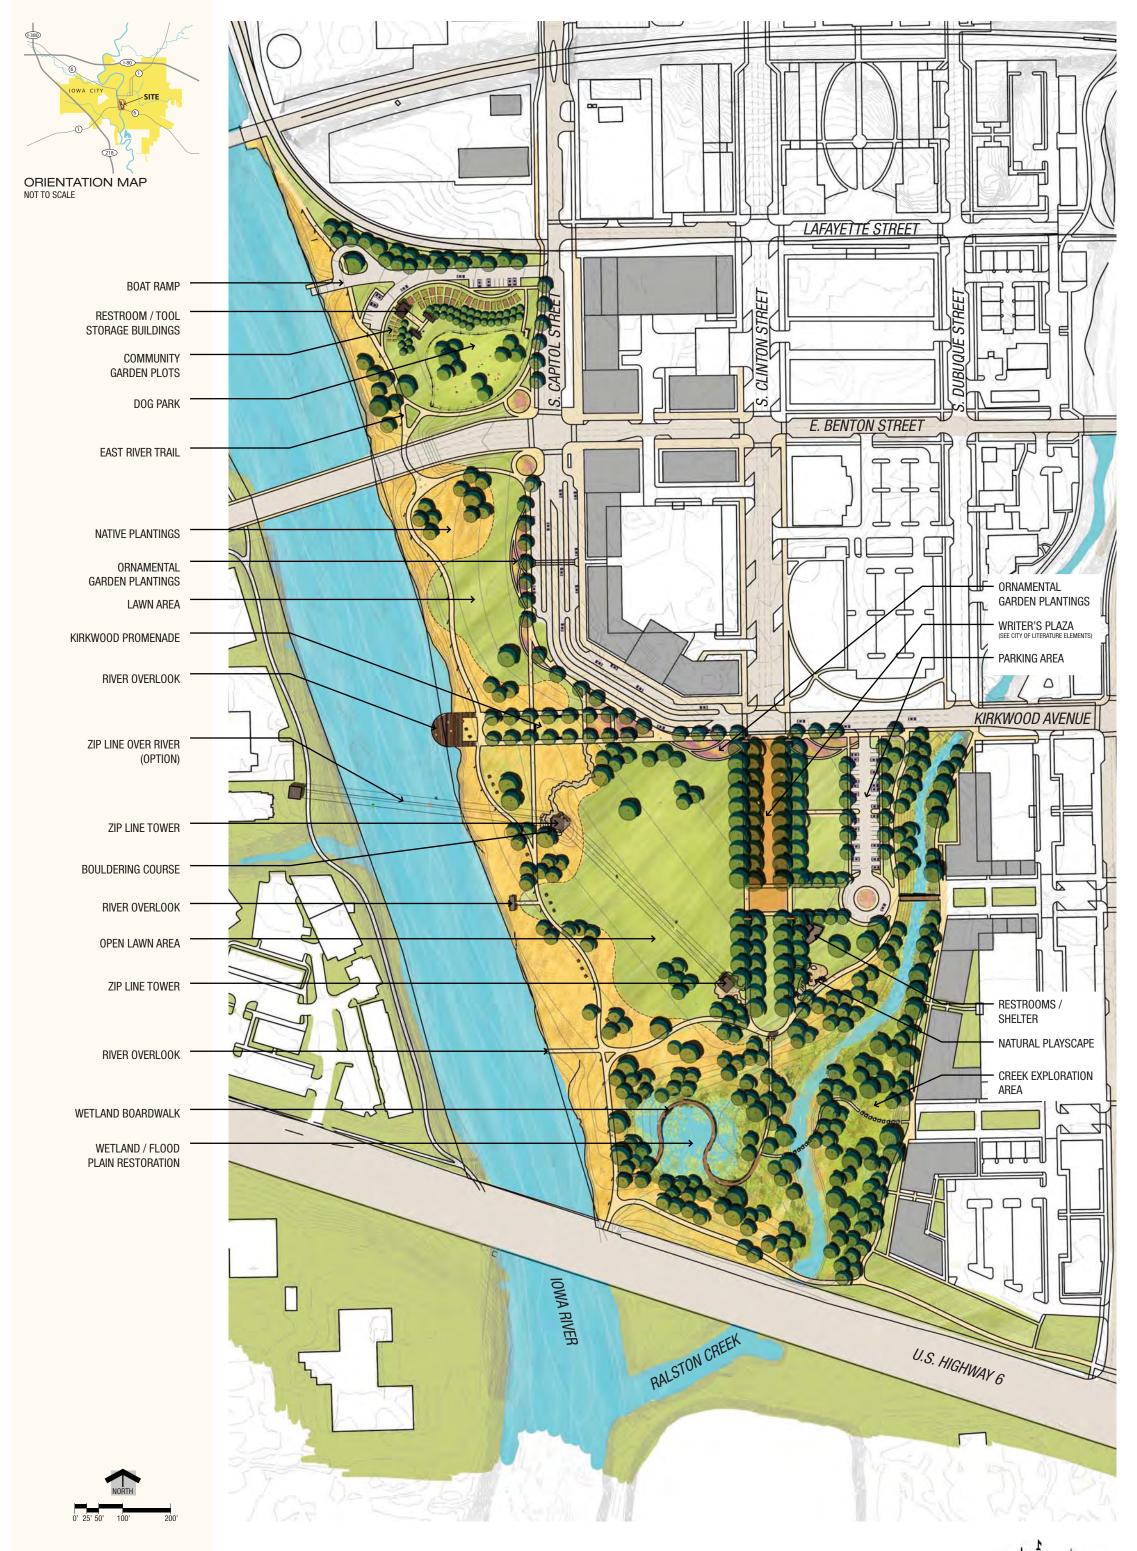

### MASTER PLAN







CITY OF IOWA CITY

## ADVENTURE ELEMENTS



The character images to the right show examples of adventure elements planned for the Riverfront Crossings

Park. The final appearance and style of these elements will be different from the

images, and will be developed further in

future park design phases.









(A) NATURAL PLAYSCAPE







**B** BOULDERING COURSE









© ZIP LINE







## PARK ELEMENTS







(A) OPEN LAWN









(B) NATIVE PLANTINGS





(C) ORNAMENTAL GARDEN PLANTINGS

RIVER OVERLOOKS





E TRAIL OPTIONS







JANUARY 28, 2015

## PARK ELEMENTS



KEY PLAN
NOT TO SCALE
NORTH

The character images to the right show examples of park elements planned for the Riverfront Crossings Park. The final appearance and style of these elements will be different from the