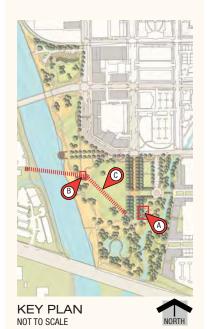

## ADVENTURE ELEMENTS

The character images to the right show examples of adventure elements planned for the Riverfront Crossings

Park. The final appearance and style of these elements will be different from the

images, and will be developed further in

future park design phases.

(A) NATURAL PLAYSCAPE

**B** BOULDERING COURSE

© ZIP LINE