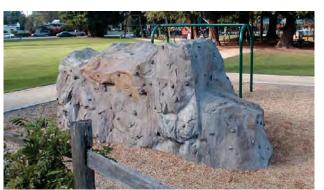

## ADVENTURE ELEMENTS

The character images to the right show examples of adventure elements planned for the Riverfront Crossings

Park. The final appearance and style of these elements will be different from the

images, and will be developed further in

future park design phases.

(A) NATURAL PLAYSCAPE

**B** BOULDERING COURSE

© ZIP LINE