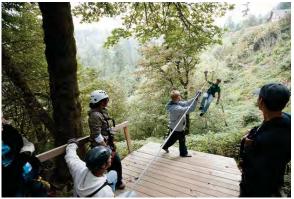

## ADVENTURE ELEMENTS

The character images to the right show examples of adventure elements planned for the Riverfront Crossings

Park. The final appearance and style of these elements will be different from the

images, and will be developed further in

future park design phases.

(A) NATURAL PLAYSCAPE

**B** BOULDERING COURSE

© ZIP LINE