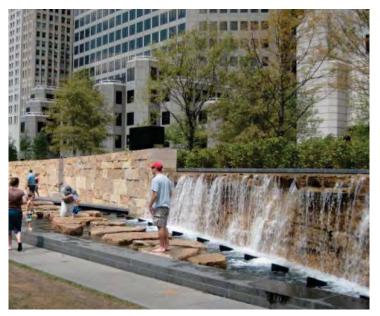

# CITY OF LITERATURE ELEMENTS

(D) CREEK STEPPING STONES

E SABIN SCHOOL ARCHWAYS

F RIVER WALK STONE MARKERS