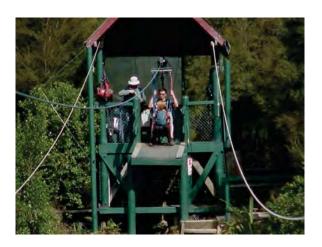

## ADVENTURE ELEMENTS

The character images to the right show examples of adventure elements planned for the Riverfront Crossings

Park. The final appearance and style of these elements will be different from the

images, and will be developed further in

future park design phases.

(A) NATURAL PLAYSCAPE

**B** BOULDERING COURSE

© ZIP LINE