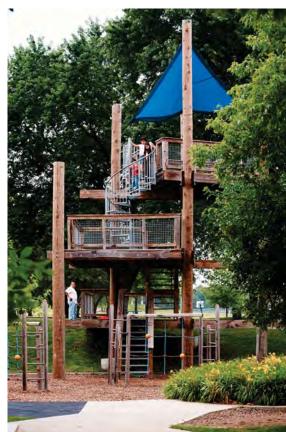

## ADVENTURE ELEMENTS

The character images to the right show examples of adventure elements planned for the Riverfront Crossings

Park. The final appearance and style of these elements will be different from the

images, and will be developed further in

future park design phases.

(A) NATURAL PLAYSCAPE

**B** BOULDERING COURSE

© ZIP LINE