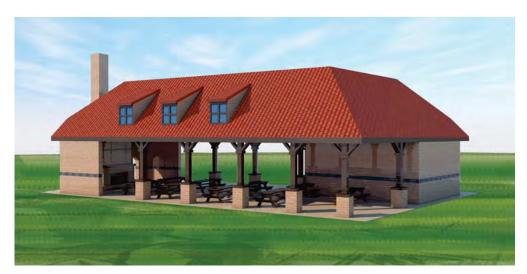

## PARK ELEMENTS

KEY PLAN
NOT TO SCALE
NORTH

The character images to the right show examples of park elements planned for the Riverfront Crossings Park. The final appearance and style of these elements will be different from the images, and will be developed further in future park

design phases.

F PARK RESTROOMS & SHELTER

(G) DOG PARK

(H) COMMUNITY GARDEN

CREEK / NATURE EXPLORATION

(J) WETLAND BOARDWALK