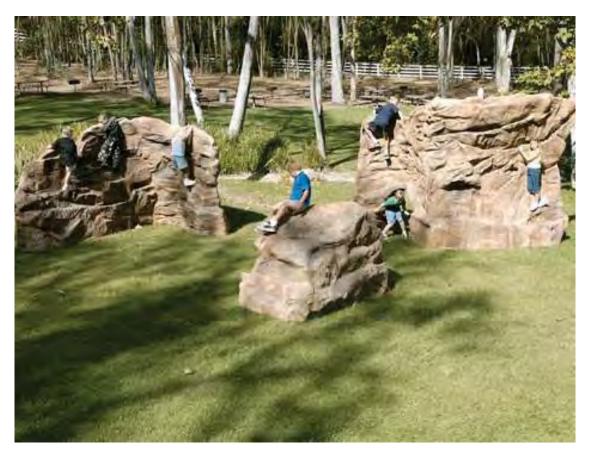

## ADVENTURE ELEMENTS

The character images to the right show examples of adventure elements planned for the Riverfront Crossings

Park. The final appearance and style of these elements will be different from the

images, and will be developed further in

future park design phases.

(A) NATURAL PLAYSCAPE

**B** BOULDERING COURSE

© ZIP LINE