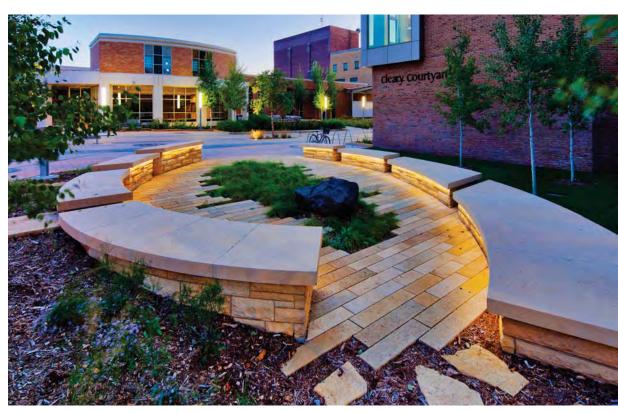

## PARK ELEMENTS

(A) OPEN LAWN

(B) NATIVE PLANTINGS

(C) ORNAMENTAL GARDEN PLANTINGS

RIVER OVERLOOKS

E TRAIL OPTIONS

JANUARY 28, 2015

## PARK ELEMENTS

KEY PLAN
NOT TO SCALE
NORTH

The character images to the right show examples of park elements planned for the Riverfront Crossings Park. The final appearance and style of these elements will be different from the images, and will be developed further in future park

design phases.

F PARK RESTROOMS & SHELTER

(G) DOG PARK

(H) COMMUNITY GARDEN

CREEK / NATURE EXPLORATION

(J) WETLAND BOARDWALK