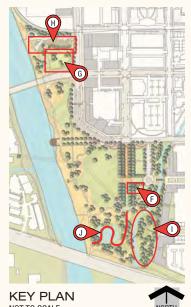

## PARK ELEMENTS

KEY PLAN
NOT TO SCALE
NORTH

The character images to the right show examples of park elements planned for the Riverfront Crossings Park. The final appearance and style of these elements will be different from the images, and will be developed further in future park

design phases.

F PARK RESTROOMS & SHELTER

(G) DOG PARK

(H) COMMUNITY GARDEN

CREEK / NATURE EXPLORATION

(J) WETLAND BOARDWALK