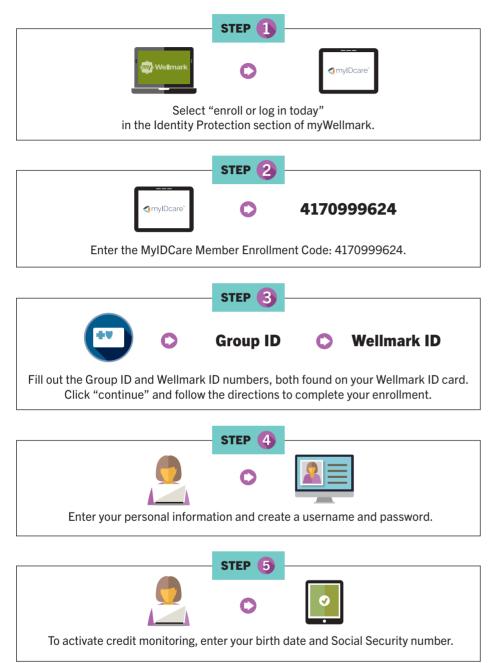

### **Enroll in identity protection services today!**

Register or sign in to myWellmark at Wellmark.com to get started.

#### Rather enroll over the phone?

**JUST CALL 866-486-4812** and make sure you have your Wellmark ID number and Member Enrollment Code handy.

∢mylDcare™