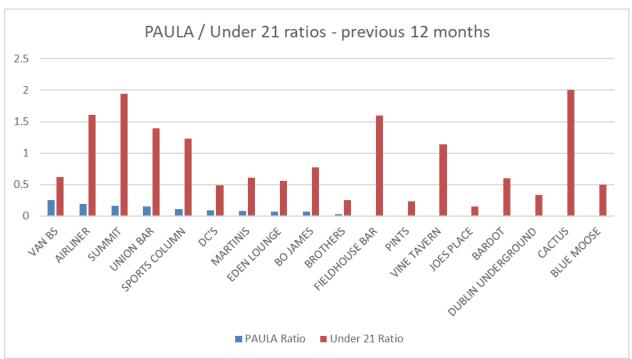

## Raw Data

- Sorted by PAULA Ratio high to low
- Establishments with exception certificates are listed in RED

## Bar Check Data – previous 12 months

| Name              | Checks | PAULA | UNDER 21 | PAULA Ratio | <b>Under 21 Ratio</b> |
|-------------------|--------|-------|----------|-------------|-----------------------|
| VAN BS            | 8      | 2     | 5        | 0.25        | 0.625                 |
| AIRLINER          | 82     | 16    | 132      | 0.195121951 | 1.609756098           |
| SUMMIT            | 97     | 16    | 188      | 0.164948454 | 1.93814433            |
| UNION BAR         | 68     | 10    | 95       | 0.147058824 | 1.397058824           |
| SPORTS<br>COLUMN  | 66     | 7     | 81       | 0.106060606 | 1.227272727           |
| DC'S              | 33     | 3     | 16       | 0.090909091 | 0.484848485           |
| MARTINIS          | 36     | 3     | 22       | 0.083333333 | 0.611111111           |
| EDEN LOUNGE       | 27     | 2     | 15       | 0.074074074 | 0.55555556            |
| <b>BO JAMES</b>   | 44     | 3     | 34       | 0.068181818 | 0.772727273           |
| BROTHERS          | 67     | 2     | 17       | 0.029850746 | 0.253731343           |
| FIELDHOUSE<br>BAR | 80     | 1     | 128      | 0.0125      | 1.6                   |
| PINTS             | 35     | 0     | 8        | 0           | 0.228571429           |
| VINE TAVERN       | 7      | 0     | 8        | 0           | 1.142857143           |

| JOES PLACE               | 20  | 0 | 3   | 0   | 0.15       |
|--------------------------|-----|---|-----|-----|------------|
| BARDOT                   | 5   | 0 | 3   | 0   | 0.6        |
| DUBLIN                   | 9   | 0 | 3   | 0   | 0.33333333 |
| UNDERGROUND              |     |   |     |     |            |
| CACTUS                   | 1   | 0 | 2   | 0   | 2          |
| BLUE MOOSE               | 2   | 0 | 1   | 0   | 0.5        |
| MICKEYS IRISH            | 2   | 0 | 0   | 0   | 0          |
| PUB                      |     |   |     |     |            |
| DONNELLYS<br>PUB         | 3   | 0 | 0   | 0   | 0          |
| HILLTOP                  | 6   | 0 | 0   | 0   | 0          |
| TAVERN                   | · · |   | Ü   |     | •          |
| SALOON                   | 2   | 0 | 0   | 0   | 0          |
| HY-VEE (NEW)             | 1   | 0 | 0   | 0   | 0          |
| ТСВ                      | 11  | 0 | 0   | 0   | 0          |
| CACTUS 3                 | 2   | 0 | 0   | 0   | 0          |
| THE MILL                 | 1   | 0 | 0   | 0   | 0          |
| <b>BIG GROVE</b>         | 3   | 0 | 0   | 0   | 0          |
| BREWERY                  |     |   |     |     |            |
| ST. BURCH                | 1   | 0 | 0   | 0   | 0          |
| TAVERN                   | 45  | 0 |     | 0   |            |
| STUDIO<br>13,YACHT CLUB  | 15  | 0 | 0   | 0   | 0          |
| CARLOS                   | 1   | 0 | 0   | 0   | 0          |
| OKELLYS                  | _   |   |     |     |            |
| <b>CARL &amp; ERNIES</b> | 3   | 0 | 0   | 0   | 0          |
| TWO DOGS PUB             | 5   | 0 | 0   | 0   | 0          |
| AVOCADO                  | 5   | 0 | 0   | 0   | 0          |
| MEXICAN BAR<br>AND GRILL |     |   |     |     |            |
|                          |     | 0 |     | 0   |            |
| LA RUMBA                 | 1   | 0 | 0   | 0   | 0          |
| QUINTONS                 | 1   | 0 | 0   | 0   | 0          |
| ALUMNUS EAGLES CLUB      | 6   | 0 | 0   | 0   | 0          |
| FIELD HOUSE              | 1   | 0 | 0   | 0   | 0          |
| AMERICAN                 | 2   | 0 | 0   | 0   | 0          |
| LEGION                   | 2   | U | o o | · · | 0          |
| GEORGES                  | 4   | 0 | 0   | 0   | 0          |
| GABES                    | 2   | 0 | 0   | 0   | 0          |
| DAVES FOX                | 2   | 0 | 0   | 0   | 0          |
| HEAD                     |     |   |     |     |            |
| SAMS PIZZA               | 1   | 0 | 0   | 0   | 0          |
| BLACKSTONE               | 2   | 0 | 0   | 0   | 0          |
| DEADWOOD                 | 4   | 0 | 0   | 0   | 0          |
| TAVERN                   |     |   |     |     |            |