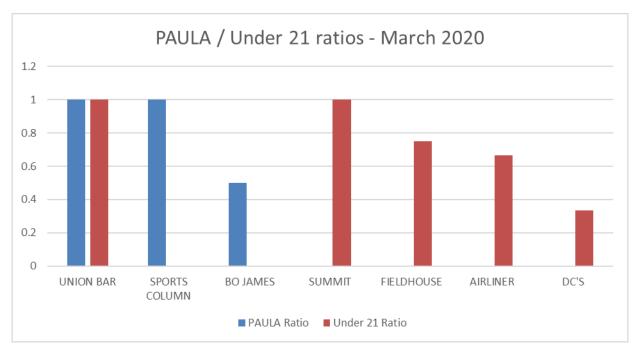

## Raw Data

- Sorted by PAULA Ratio high to low
- Establishments with exception certificates are listed in RED

## Bar Check Data - March 2020

| Name             | Checks | PAULA | UNDER 21 | PAULA Ratio | Under 21 Ratio |
|------------------|--------|-------|----------|-------------|----------------|
| UNION BAR        | 1      | 1     | 1        | 1           | 1              |
| SPORTS<br>COLUMN | 1      | 1     | 0        | 1           | 0              |
| <b>BO JAMES</b>  | 2      | 1     | 0        | 0.5         | 0              |
| SUMMIT           | 3      | 0     | 3        | 0           | 1              |
| FIELDHOUSE       | 4      | 0     | 3        | 0           | 0.75           |
| AIRLINER         | 3      | 0     | 2        | 0           | 0.66666667     |
| DC'S             | 3      | 0     | 1        | 0           | 0.33333333     |
| ТСВ              | 1      | 0     | 0        | 0           | 0              |
| JOES PLACE       | 1      | 0     | 0        | 0           | 0              |
| PINTS            | 1      | 0     | 0        | 0           | 0              |
| MARTINIS         | 1      | 0     | 0        | 0           | 0              |
| EDEN LOUNGE      | 1      | 0     | 0        | 0           | 0              |
| Total            | 22     | 3     | 10       |             |                |