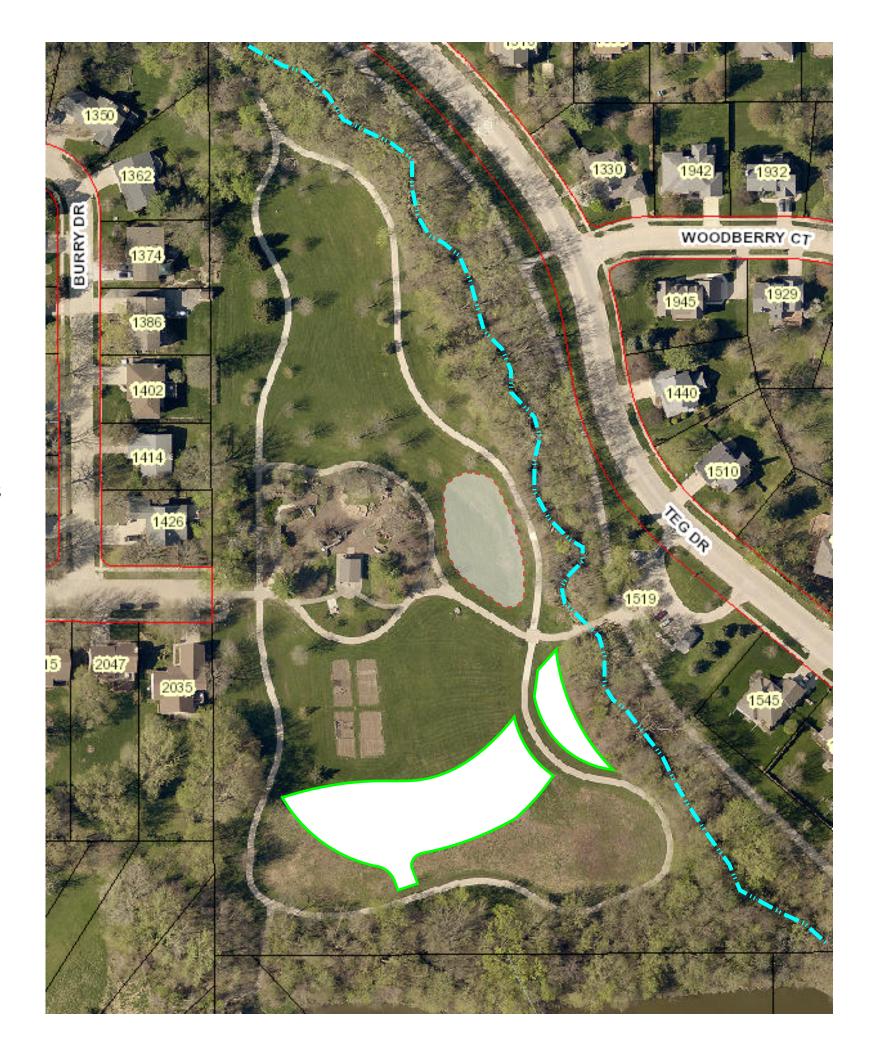

Total: 4.3 acres

Previously: 5.8 acres

Kiwanis Prairie

Total: 0.7 acres

Previously: 1.0 acres

McCollister Prairie

Total: 1.8 acres

Oakland Cemetery Prairie