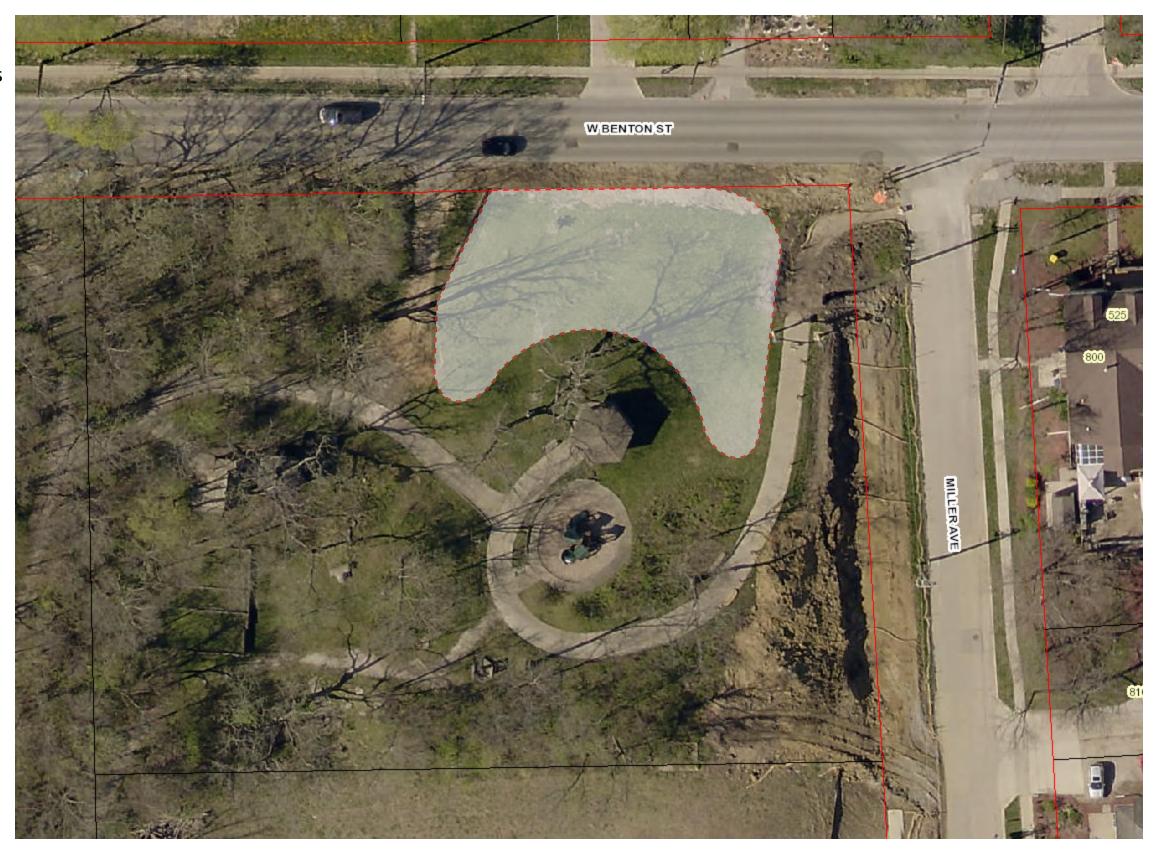

Benton Hill Prairie

REMOVED from sites

Total: 0.0 acres

Revised Area

Previous Area

Previously: 0.2 acres

Bloomington Prairie

Total: 1.3 acres