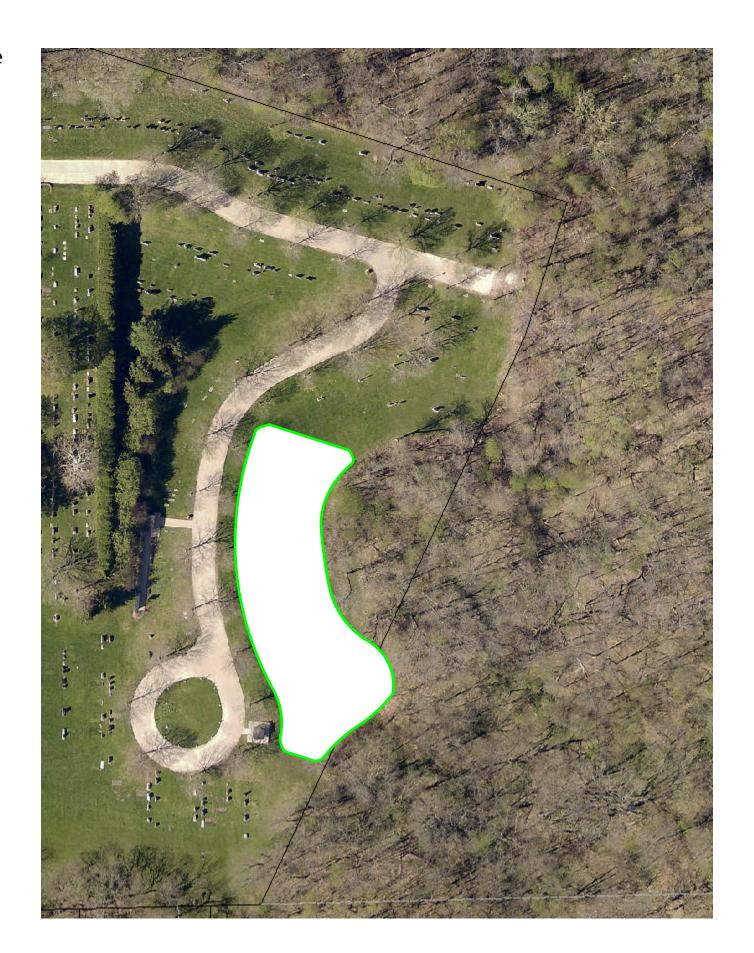

Benton Hill Prairie

REMOVED from sites

Total: 0.0 acres

Revised Area

Previous Area

Previously: 0.2 acres



Bloomington Prairie

Total: 1.3 acres





Previously: 2.7 acres



Crandic Prairie

REMOVED from sites

Total: 0.0 acres





Previously: 1.9 acres



Happy Hollow Prairie

Total: 0.2 acres



Hunter's Run Prairie

Total: 4.3 acres





Previously: 5.8 acres



Kiwanis Prairie

Total: 0.7 acres





Previously: 1.0 acres



McCollister Prairie

Total: 1.8 acres



Oakland Cemetery Prairie

Total: 0.5 acres



Park Rd Prairie

Total: 9.8 acres





Previously: 13.0 acres



## Scott Prairie

Total: 11.6 acres





Previously: 20.1 acres



Sturgis Ferry Prairie

Total: 6.7 acres



Taft Speedway Prairie

Total: 7.2 acres





Previously: 8.0 acres



Terrell Mill Prairie

Total: 4.2 acres



Villa Prairie

REMOVED from sites

Total: 0.0 acres





Previously: 3.5 acres



Walden Prairie

Total: 1.0 acres



Waterworks Prairie

Total: 3 acres



Willow Creek Prairie

Total: 2.4 acres





Previously: 9.7 acres



Wolfbrook Prairie

Total: 2.6 acres