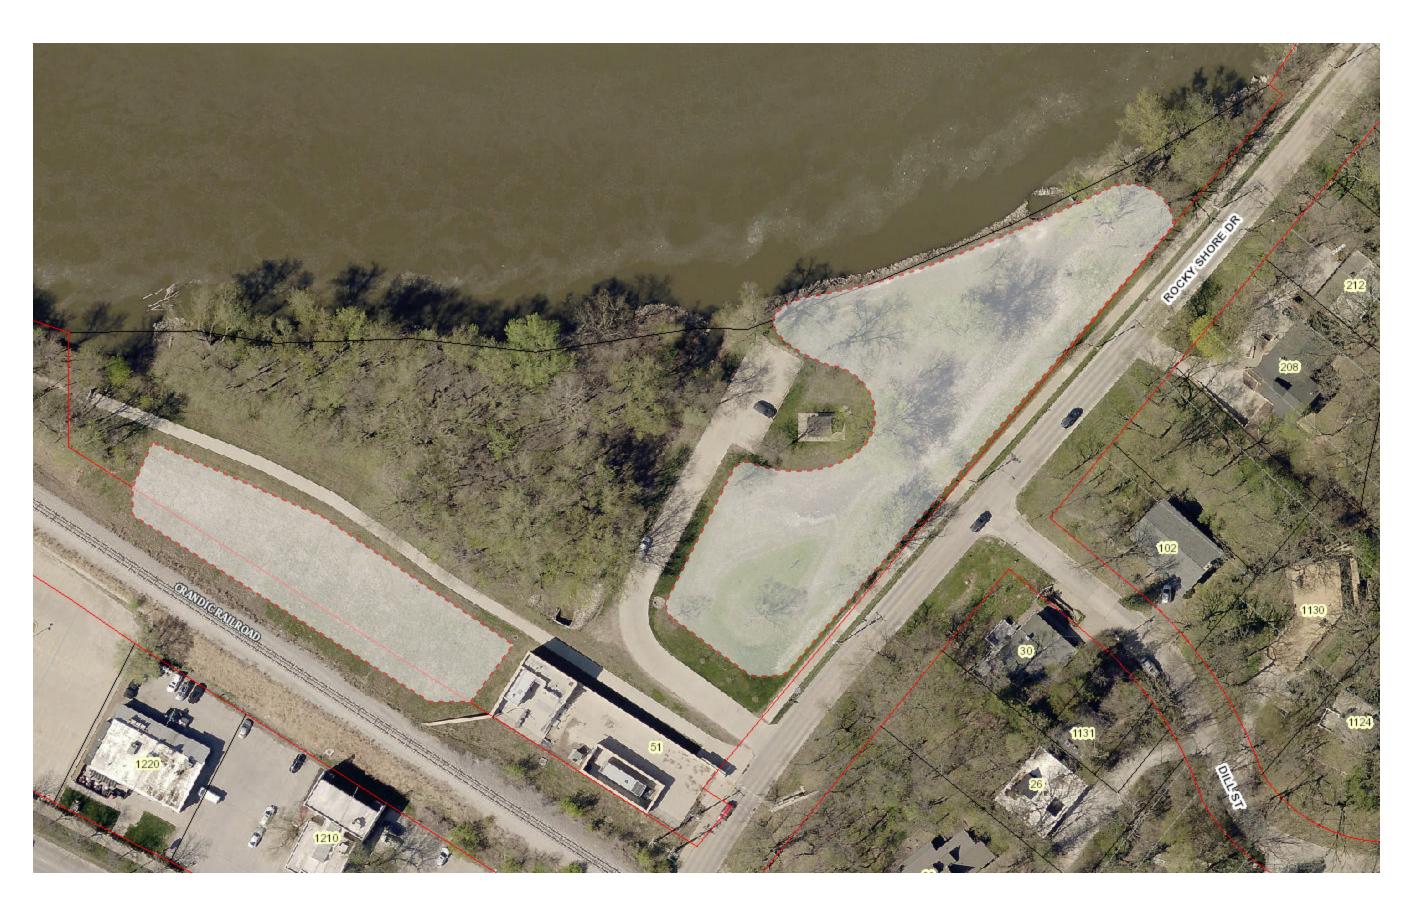

Previously: 2.7 acres

Crandic Prairie

REMOVED from sites

Total: 0.0 acres

Previously: 1.9 acres

Happy Hollow Prairie

Total: 0.2 acres

Hunter's Run Prairie