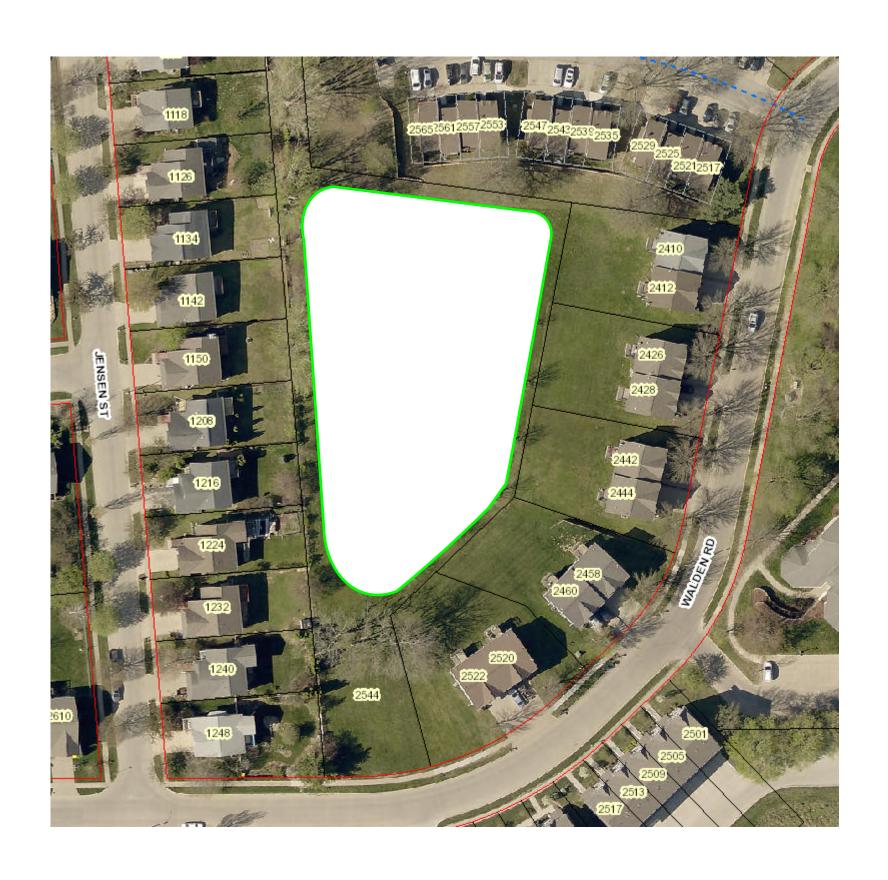

Terrell Mill Prairie

Total: 4.2 acres

Villa Prairie

REMOVED from sites

Total: 0.0 acres

Previously: 3.5 acres

Walden Prairie

Total: 1.0 acres