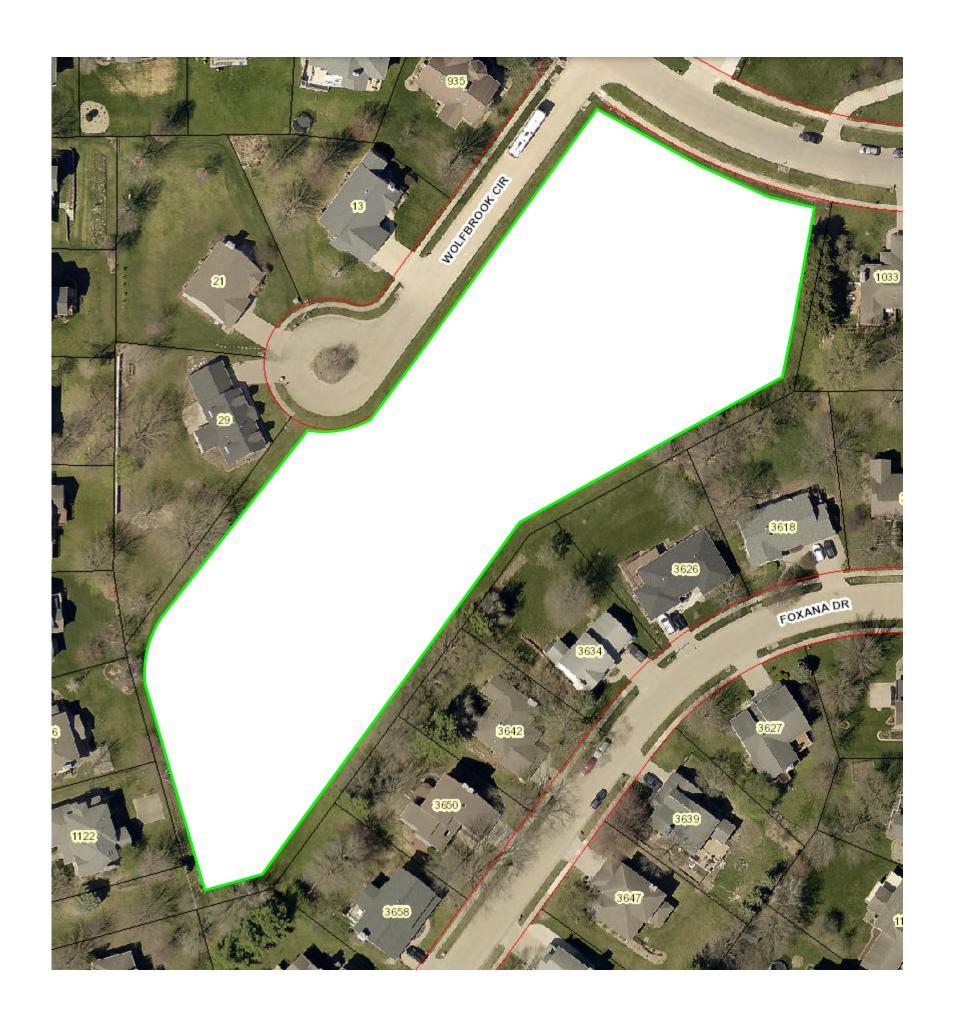

Waterworks Prairie

Total: 3 acres

Willow Creek Prairie

Total: 2.4 acres

Previously: 9.7 acres

Wolfbrook Prairie

Total: 2.6 acres