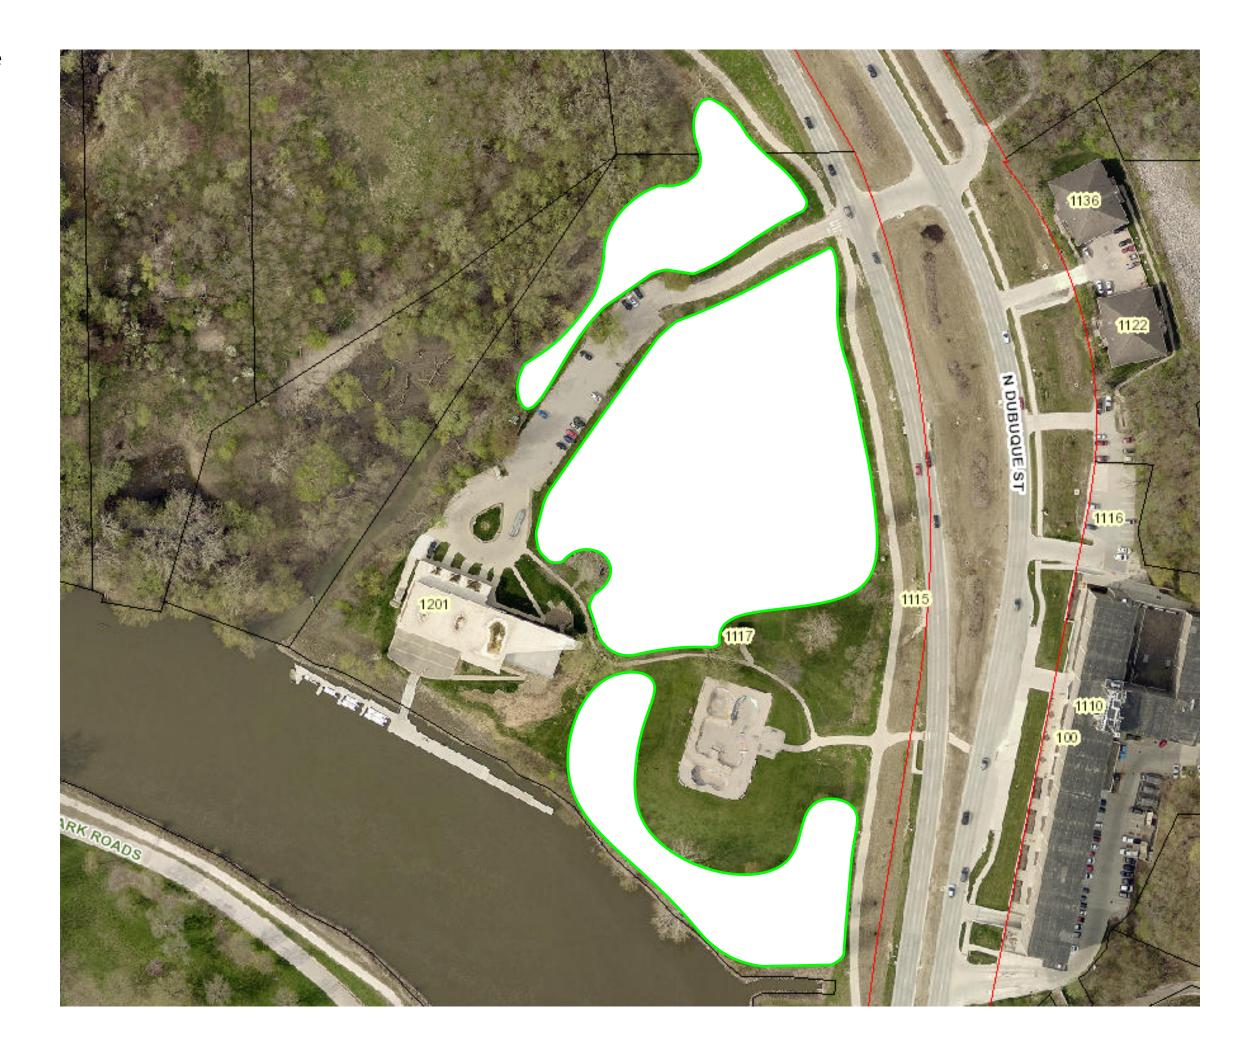

Prairie

REMOVED from sites

Total: 0.0 acres

Revised Area

Previous Area

Previously: 0.2 acres



Bloomington Prairie

Total: 1.3 acres





Previously: 2.7 acres



Crandic Prairie

REMOVED from sites

Total: 0.0 acres





Previously: 1.9 acres



Happy Hollow Prairie

Total: 0.2 acres



Hunter's Run Prairie

Total: 4.3 acres





Previously: 5.8 acres



Kiwanis Prairie

Total: 0.7 acres





Previously: 1.0 acres



McCollister Prairie

Total: 1.8 acres



Oakland Cemetery Prairie

Total: 0.5 acres



Park Rd Prairie

Total: 9.8 acres





Previously: 13.0 acres



## Scott Prairie

Total: 11.6 acres





Previously: 20.1 acres



Sturgis Ferry Prairie

Total: 6.7 acres



Taft Speedway Prairie

Total: 7.2 acres





Previously: 8.0 acres



Terrell Mill Prairie

Total: 4.2 acres



Villa Prairie

REMOVED from sites

Total: 0.0 acres





Previously: 3.5 acres



Walden Prairie

Total: 1.0 acres



Waterworks Prairie

Total: 3 acres



Willow Creek Prairie

Total: 2.4 acres





Previously: 9.7 acres



Wolfbrook Prairie

Total: 2.6 acres