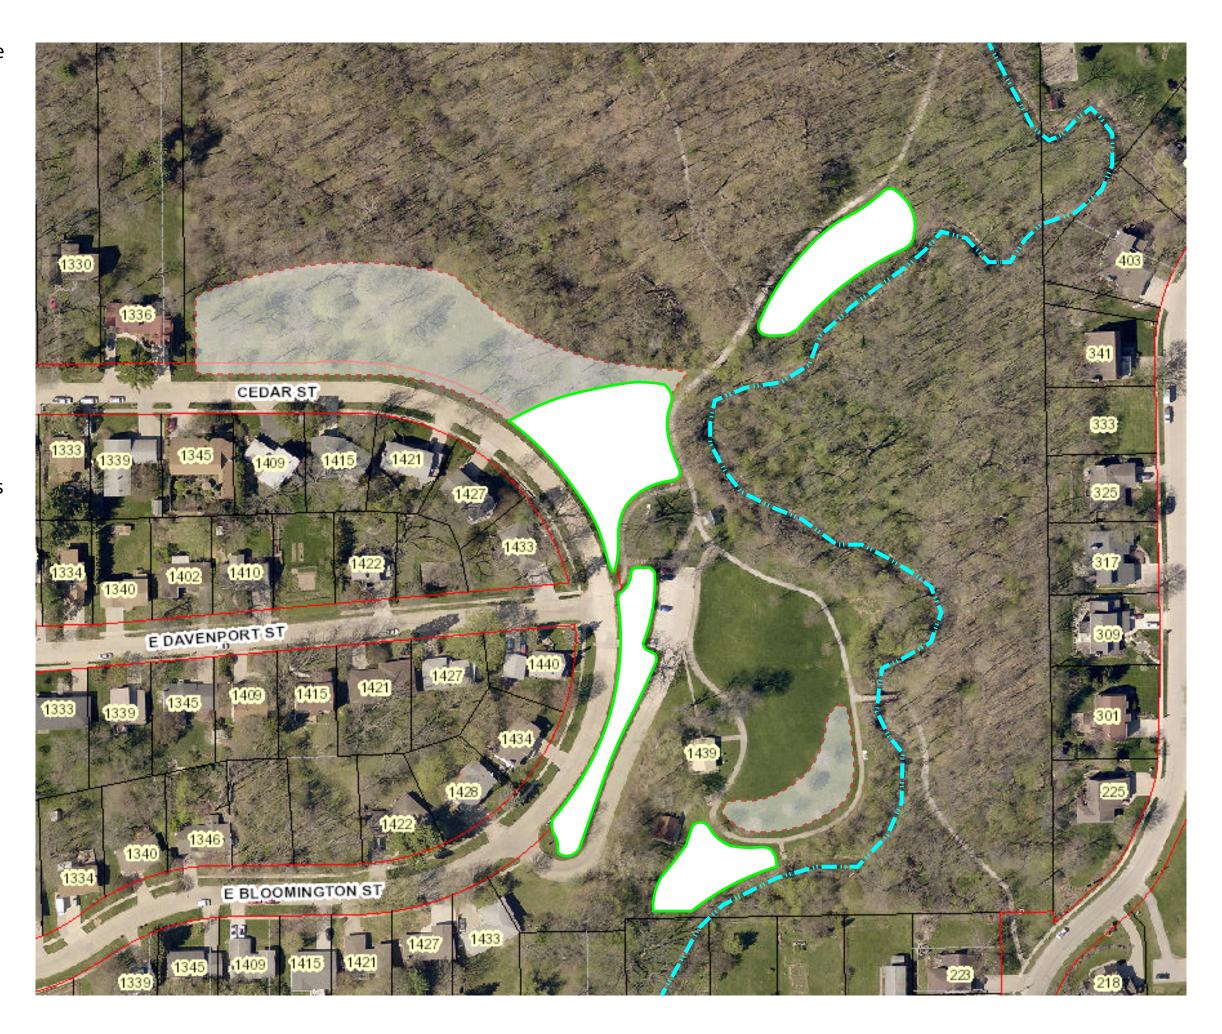

Total: 4.3 acres

Previously: 5.8 acres

Kiwanis Prairie

Total: 0.7 acres

Previously: 1.0 acres

McCollister Prairie

Total: 1.8 acres

Oakland Cemetery Prairie