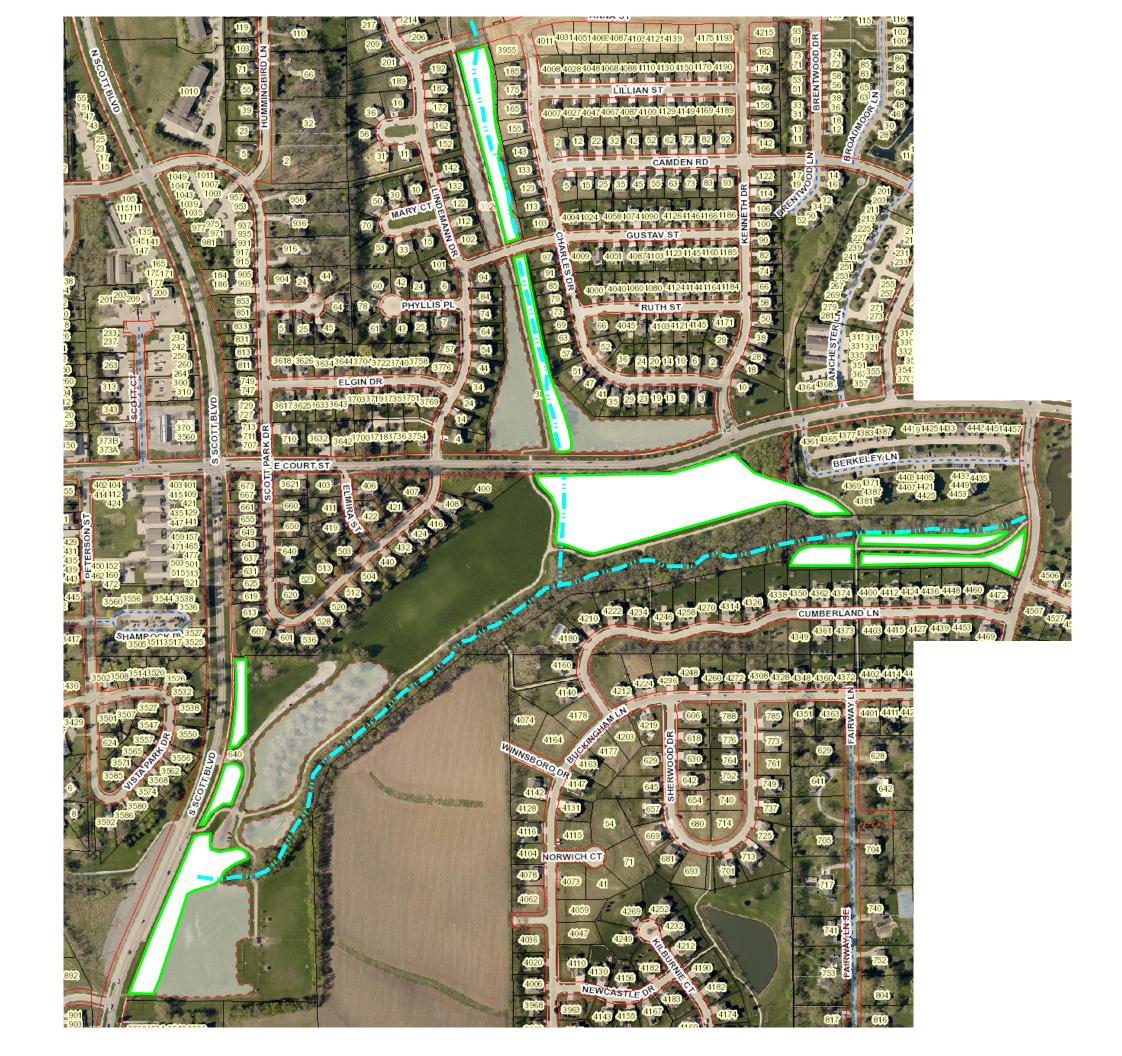

## Scott Prairie

Total: 11.6 acres

Previously: 20.1 acres

Sturgis Ferry Prairie

Total: 6.7 acres

Taft Speedway Prairie

Total: 7.2 acres

Previously: 8.0 acres