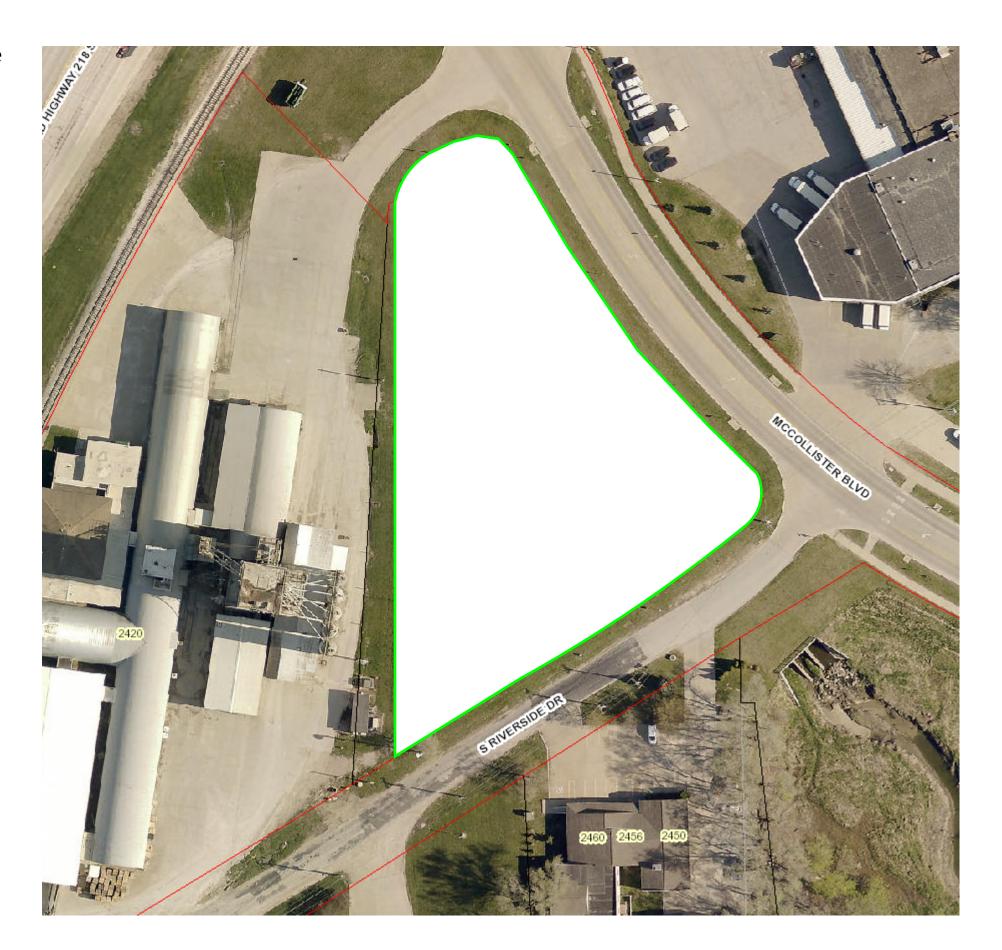

Total: 4.3 acres

Previously: 5.8 acres

Kiwanis Prairie

Total: 0.7 acres

Previously: 1.0 acres

McCollister Prairie

Total: 1.8 acres

Oakland Cemetery Prairie