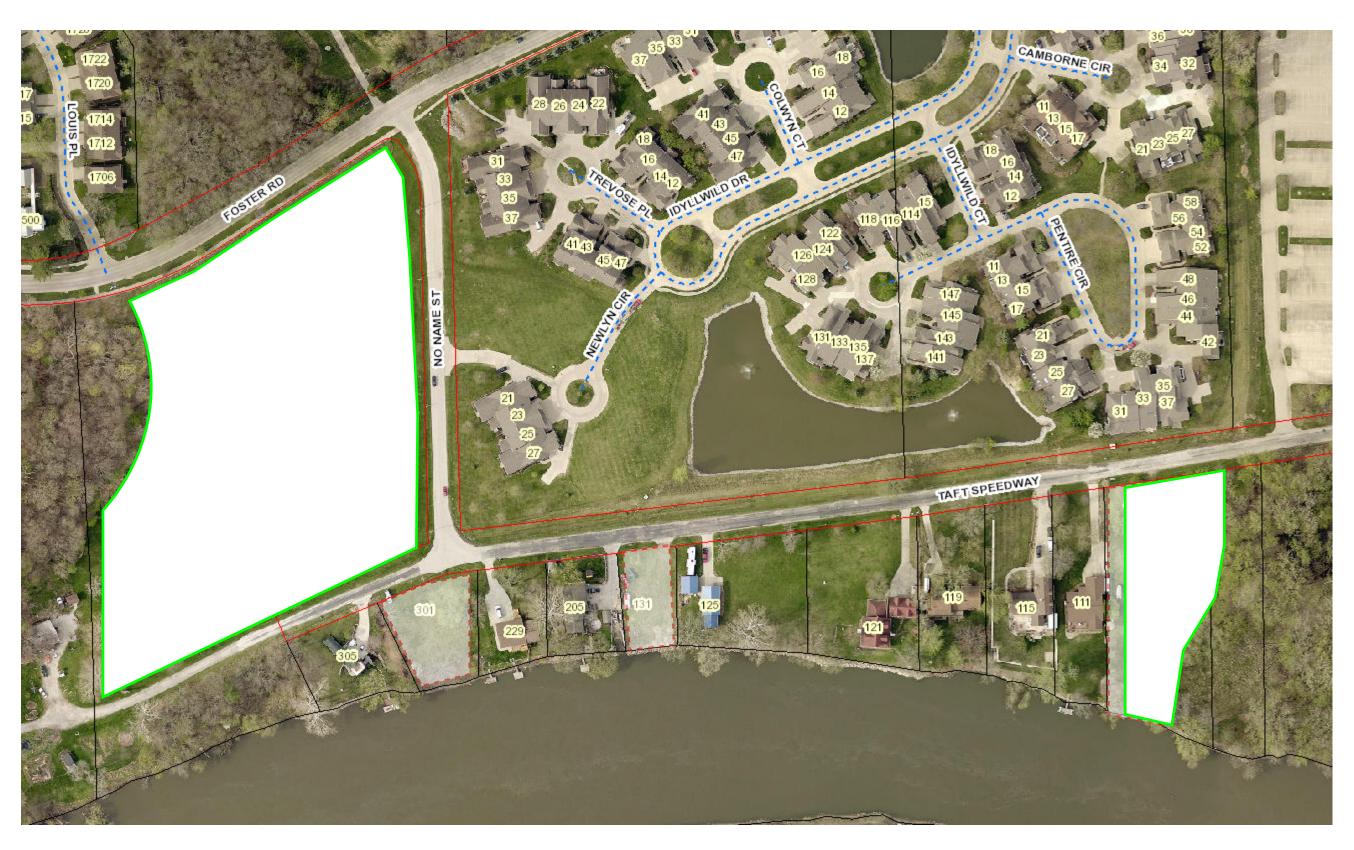

## Scott Prairie

Total: 11.6 acres

Previously: 20.1 acres

Sturgis Ferry Prairie

Total: 6.7 acres

Taft Speedway Prairie

Total: 7.2 acres

Previously: 8.0 acres