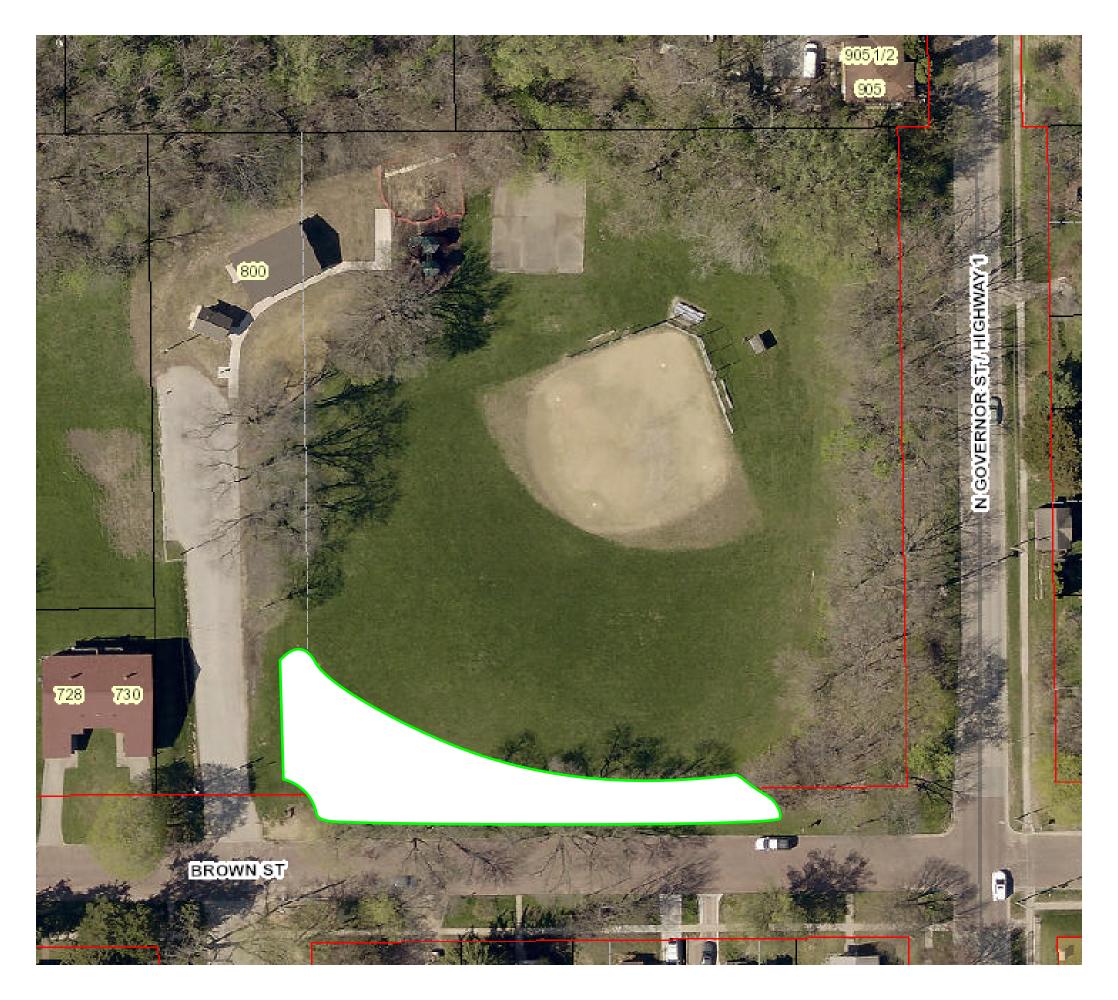

Waterworks Prairie

Total: 3 acres

Willow Creek Prairie

Total: 2.4 acres

Previously: 9.7 acres

Wolfbrook Prairie

Total: 2.6 acres