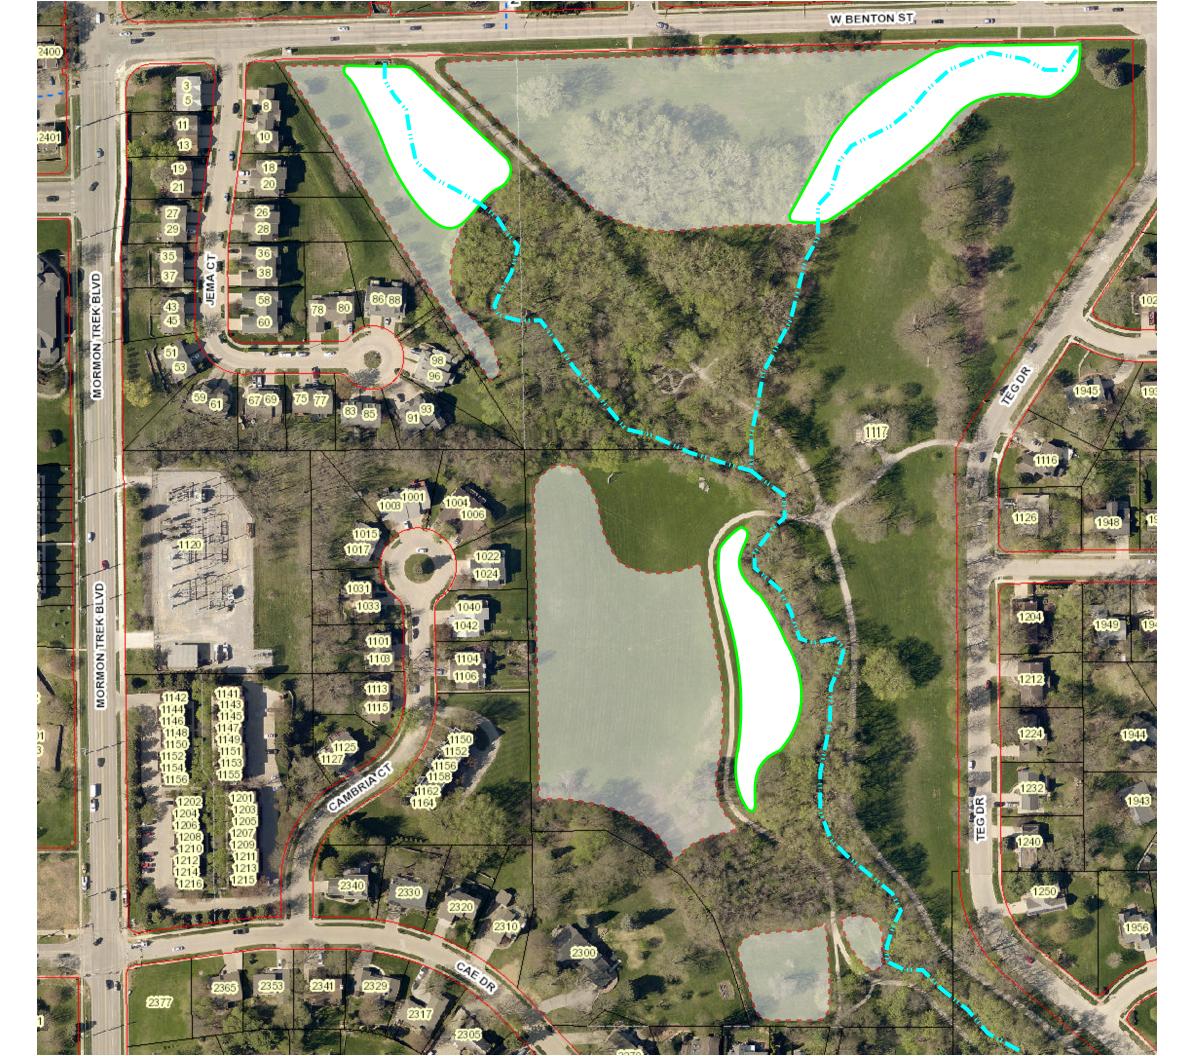

## Scott Prairie

Total: 11.6 acres

Previously: 20.1 acres

Sturgis Ferry Prairie

Total: 6.7 acres

Taft Speedway Prairie

Total: 7.2 acres

Previously: 8.0 acres