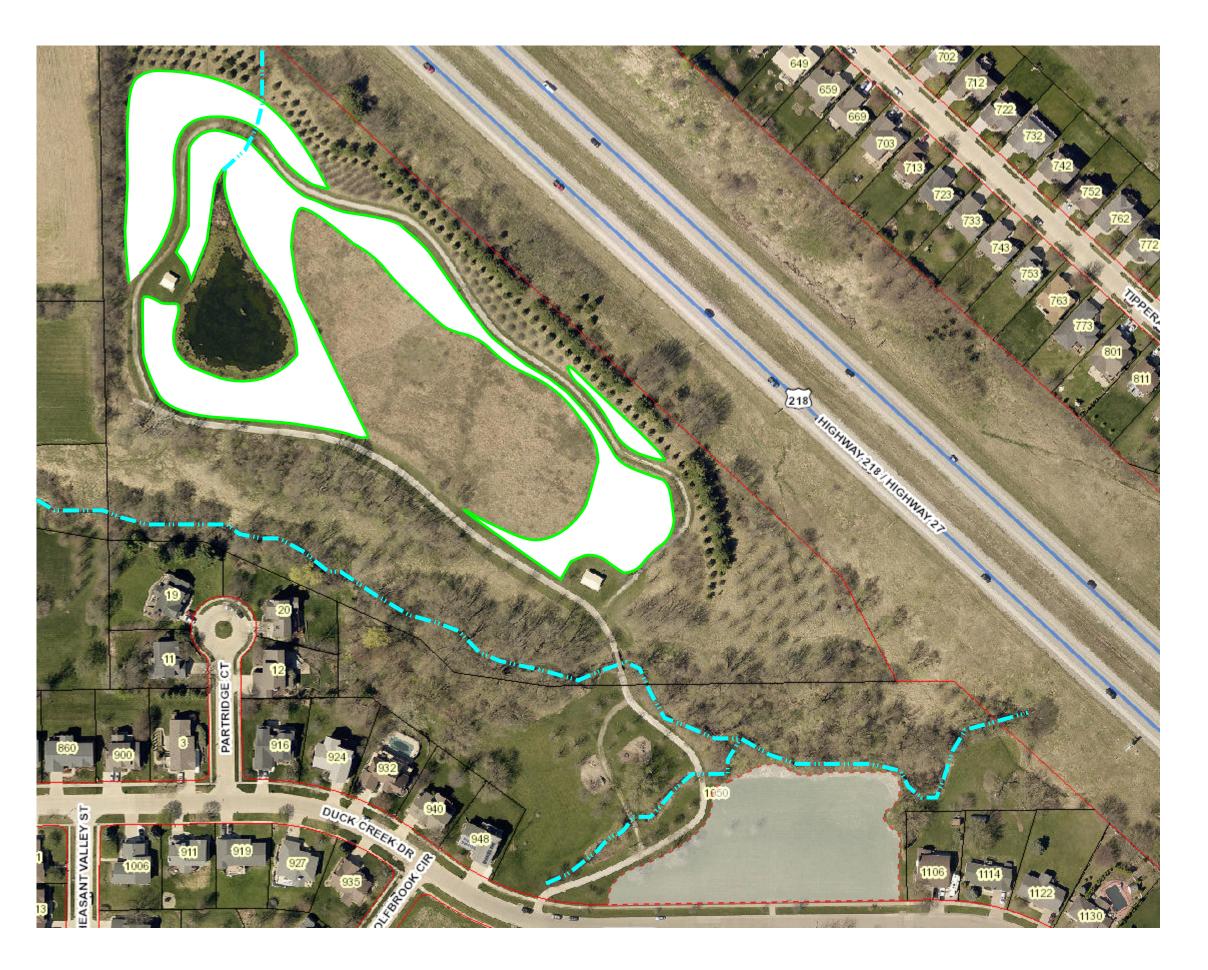

Waterworks Prairie

Total: 3 acres

Willow Creek Prairie

Total: 2.4 acres

Previously: 9.7 acres

Wolfbrook Prairie

Total: 2.6 acres