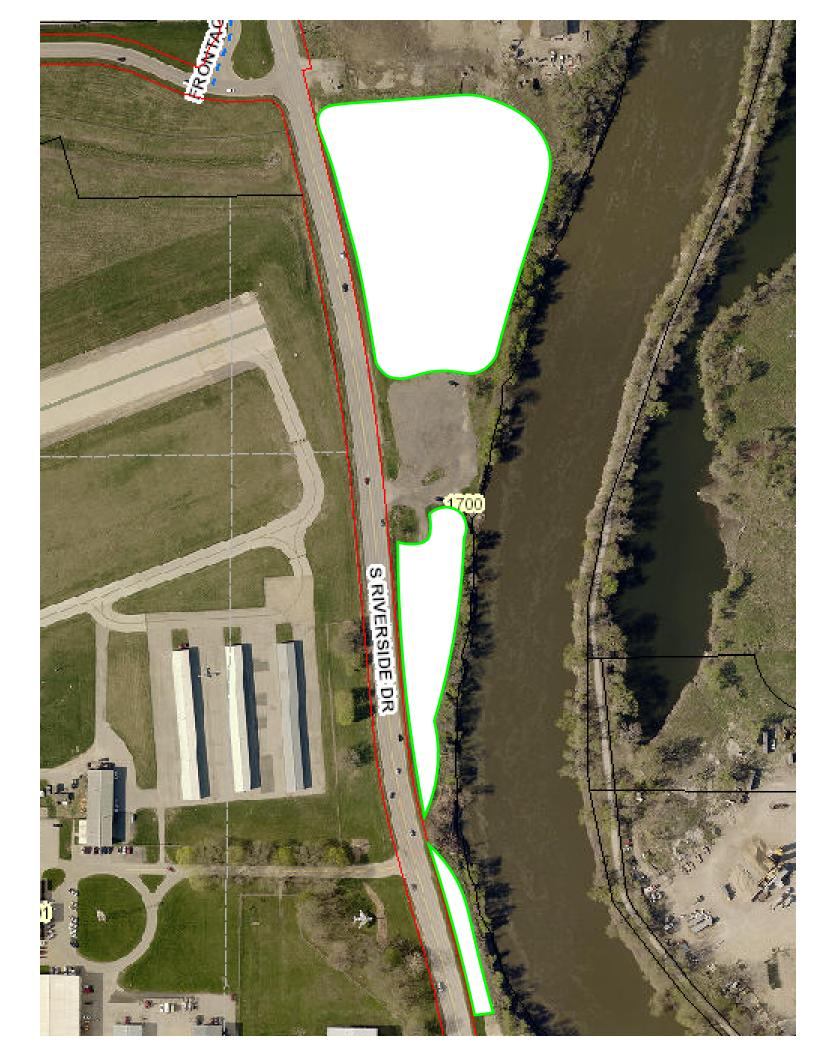

## Scott Prairie

Total: 11.6 acres

Previously: 20.1 acres

Sturgis Ferry Prairie

Total: 6.7 acres

Taft Speedway Prairie

Total: 7.2 acres

Previously: 8.0 acres