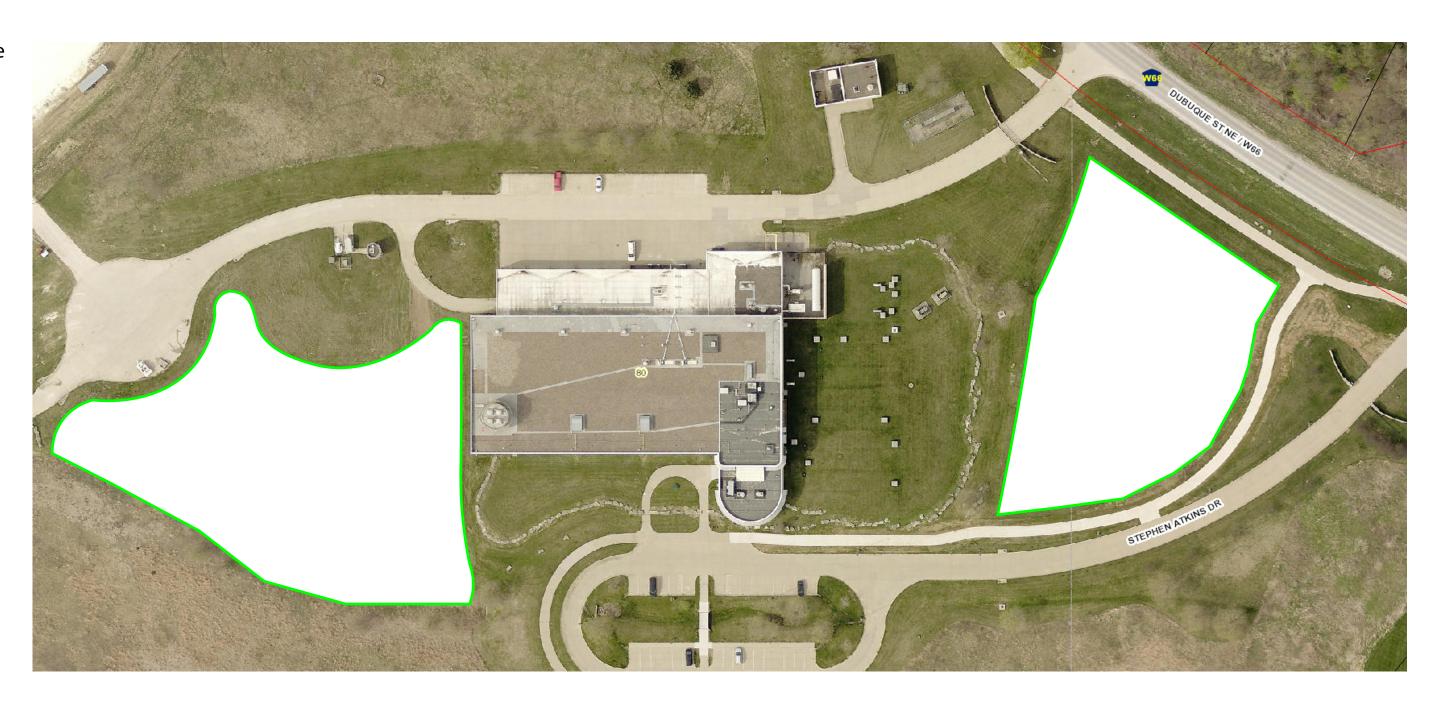

Waterworks Prairie

Total: 3 acres

Willow Creek Prairie

Total: 2.4 acres

Previously: 9.7 acres

Wolfbrook Prairie

Total: 2.6 acres