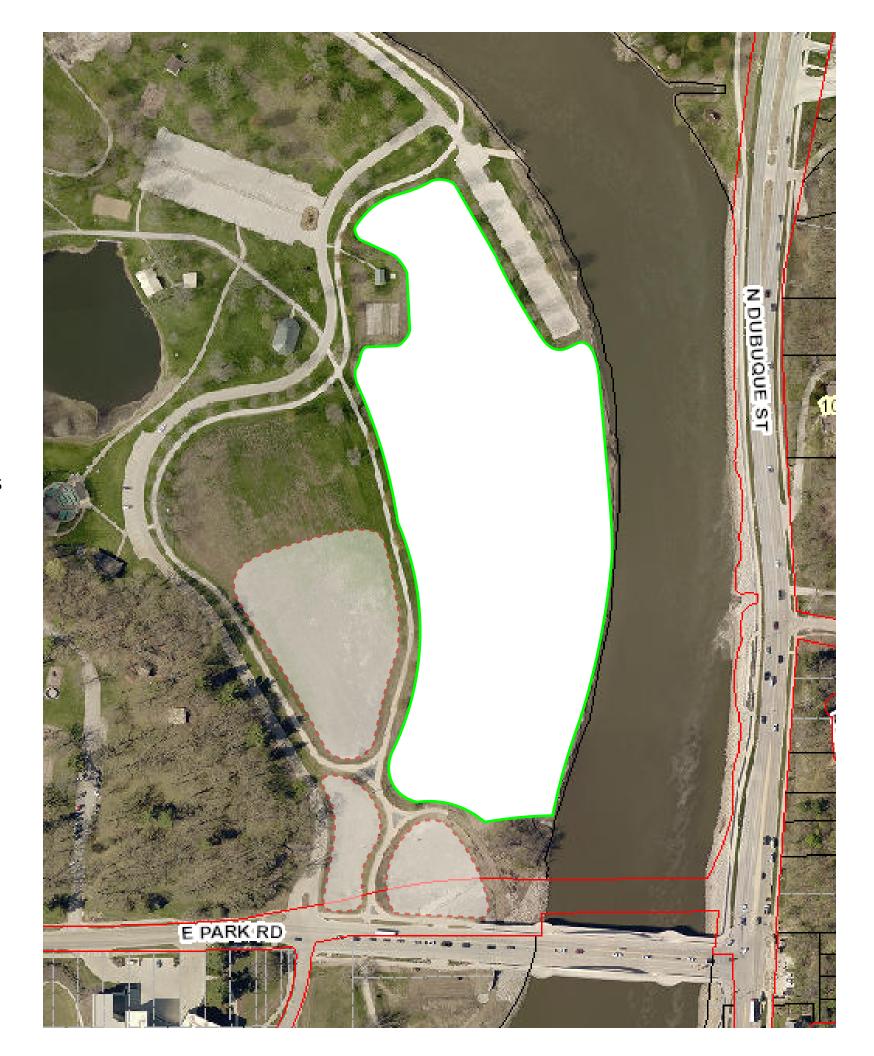

Benton Hill Prairie

REMOVED from sites

Total: 0.0 acres

Revised Area

Previous Area

Previously: 0.2 acres



Bloomington Prairie

Total: 1.3 acres





Previously: 2.7 acres



Crandic Prairie

REMOVED from sites

Total: 0.0 acres





Previously: 1.9 acres



Happy Hollow Prairie

Total: 0.2 acres



Hunter's Run Prairie

Total: 4.3 acres





Previously: 5.8 acres



Kiwanis Prairie

Total: 0.7 acres





Previously: 1.0 acres



McCollister Prairie

Total: 1.8 acres



Oakland Cemetery Prairie

Total: 0.5 acres



Park Rd Prairie

Total: 9.8 acres





Previously: 13.0 acres



## Scott Prairie

Total: 11.6 acres





Previously: 20.1 acres



Sturgis Ferry Prairie

Total: 6.7 acres



Taft Speedway Prairie

Total: 7.2 acres





Previously: 8.0 acres



Terrell Mill Prairie

Total: 4.2 acres



Villa Prairie

REMOVED from sites

Total: 0.0 acres





Previously: 3.5 acres



Walden Prairie

Total: 1.0 acres



Waterworks Prairie

Total: 3 acres



Willow Creek Prairie

Total: 2.4 acres





Previously: 9.7 acres



Wolfbrook Prairie

Total: 2.6 acres