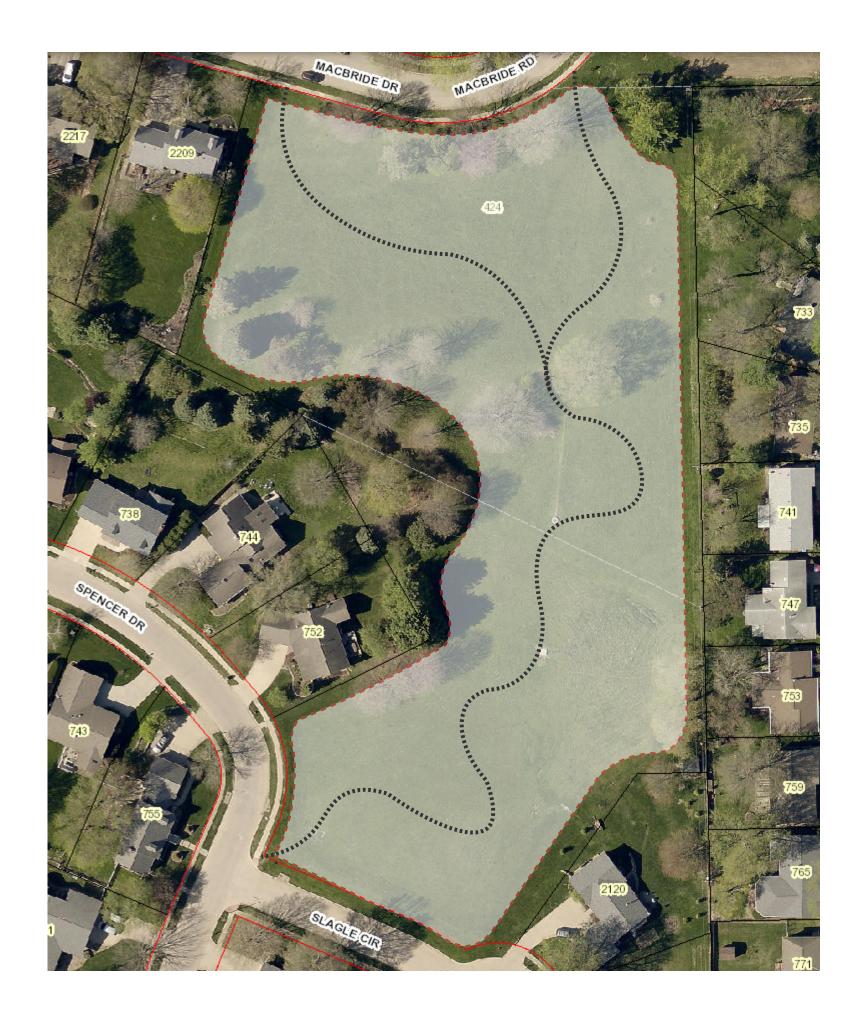

## Scott Prairie

Total: 11.6 acres

Previously: 20.1 acres

Sturgis Ferry Prairie

Total: 6.7 acres

Taft Speedway Prairie

Total: 7.2 acres

Previously: 8.0 acres