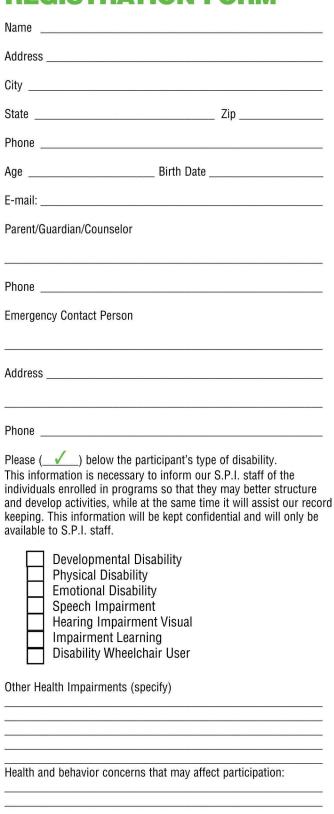

## SPECIAL POPULATIONS REGISTRATION FORM

Please fill out this form completely. Mail or bring this form to the Robert A. Lee Community Recreation Center, 220 S. Gilbert Street, Iowa City, Iowa, prior to three working days before the program begins. Pre-registration is required, along with pre-payment in programs where there is a fee. Make checks payable to Recreation Division. Please register early as programs are filled on a first come basis. Only those registered will be allowed to participate. Participants will be expected to attend the activity on a regular basis. If unable to attend, please notify the Recreation Division office, 319-356-5100. Online registration available at <a href="https://www.icgov.org/activityregistration">www.icgov.org/activityregistration</a>